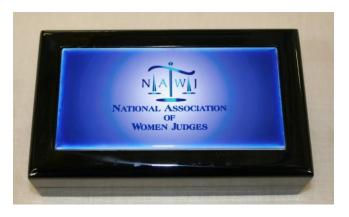

Black Wood Box dimensions are 7.5" x 4.5" x 2.25"

Premium lacquered piano finish and 6.125" x 3.125" tile with hinged lid and white velvet fabric lining.

Price: \$57.65(includes tax) plus \$8.99 shipping

Where does the money go?

- \$39.75 is deposited into the Inmate Welfare Fund
- \$14.00 of each sale is a donation to NAWJ

**Order Form:** Items can be preordered & shipped or picked up at conference. Order early as boxes will not be available after conference and price of clocks will increase. See attached order form. Fax orders to NAWJ at 202-393-0125 or mail to 1341 Connecticut Ave., NW, Washington, DC 20036