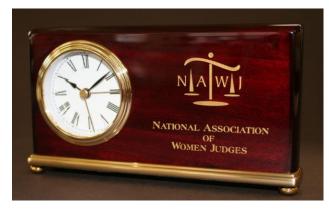

Clock dimensions are 6.5" x 5" x 2"
Price: \$91.17(includes tax) plus \$13.99 shipping
Where does the money go?

- \$69.72 is deposited into the Inmate Welfare Fund
- \$15.00 of each sale is a donation to NAWJ