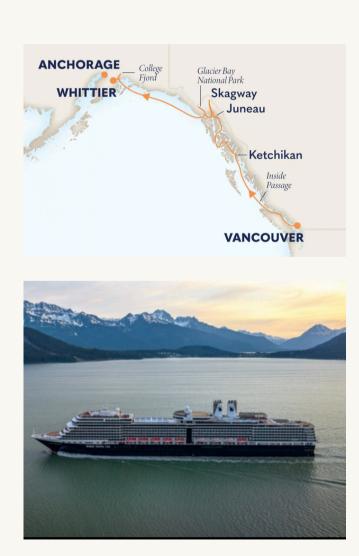

## NATIONAL ASSOCIATION OF WOMEN JUDGES

NAWJ's 2026 Midyear Meeting will take place on an Alaska cruise, sailing from Vancouver to Whittier/Anchorage from May 17-24, 2026 aboard the Holland America Signature Class ship, Nieuw Amsterdam.

This marks the 15th anniversary of our first NAWJ Alaska cruise in 2011, and we will offer an educational program onboard.

A separate registration for the Midyear Meeting will be required through NAWJ. Once you have registered for the event, you will be sent information to reserve the cruise and select your cabin.