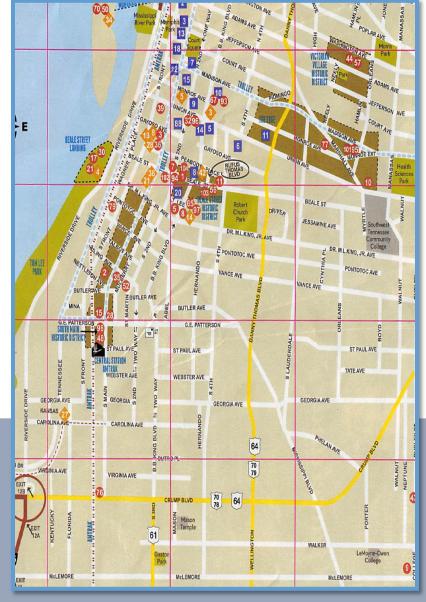

# FOOD, DRINKS, ATTRACTIONS

&

**SIGHTSEEING** 

**OF** 

**MEMPHIS** 

3 J-11 National Civil Rights Museum civilrightsmuseum.org 901-521-9699 450 Mulberry St., Memphis A 22 & &

Interpretive exhibits and audio/visual displays bring to life the most significant moments of civil and human rights struggles and victories. Mon., Wed. - Sat. 9 a.m. - 5 p.m.; Sun. 1 p.m. - 5 p.m.; Closed Tue. ADMISSION: 516 Adults. Discounts for seniors, students and kids.

#### K-8 Slave Haven Underground Railroad Museum (Burkle Estate) slavehavenmemphis.com 901-527-3427

826 N. Second St., Memphis

A . & Former way station on the Underground Railroad. A secret cellar and trap doors reveal the escape route of runaway slaves.

### 6 K-11 Withers Collection Museum & Gallery thewitherscollection.com 901-523-2344

333 Beale St., Memphis A &

Showcases the art of Ernest Withers, who Snowcastes the art of Erflest Witners, who documented the rolling of the provident pro

D L-10 Woodruff-Fontaine House Museum woodruff-fontaine.org 901-526-1469 680 Adams Ave., Memphis

Fully restored 1871 French Victorian rauty testored 1871 French Victorian mansion. All floors furnished with period furniture and accessories. Limited wheelchair access. Wed. - Sun. 12 p.m. - 4 p.m. Last tour at 3 p.m. ADMISSION: Adults-\$10, Seniors-\$8, Students-\$6, Under 5-Free.

6 K-8 Bass Pro Shops at The Pyramid basspro.com/pyramid

901-291-8200 1 Bass Pro Dr., Memphis

A 71 . 5

An outdoor wonderland inside the 535,000sq. ft. riverfront pyramid store with an observation deck, glass-walled restaurant, bar and hotel rooms, **Mon. - Sat. 8 a.m. -**10 p.m. and Sun. 8 a.m. - 7 p.m.

## 1-13 Big River Crossing

bigrivercrossing.com Harahan Bridge, 235 Virginia Ave.

W., Memphis
Grab your bike or running shoes and head
to the Big River Crossing - a 5,000 foot trait
path spanning the Mississippi River. Open
daily from sunrise to 10 p.m. ADMISSION: Free.

E K-10 The Peabody Ducks eabodymemphis.com 901-529-4000

149 Union Ave., Memphis 2 TI & &

Join the internationally famous Peabody Ducks as they parade through the Peabody's Grand Lobby twice daily, 11 a.m. and 5 p.m. Duck march at 11 a.m. and 5 p.m. each day.

J-10 The Cotton Museum at the **Memphis Cotton Exchange** nemphiscottonmuseum.org

901-531-7826 65 Union Ave., Lobby, Memphis

2 P &

Hear the dynamic story of the plant that built the Bluff City, and learn how cotton influenced the cultural fabric of the Mid-South, Mon. - Sat. 10 a.m. - 5 p.m.; Sun. 12 p.m. - 5 p.m. ADMISSION: \$10